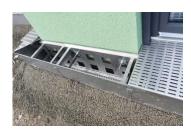

## Image captions



Image

File name

Caption



RichardBrink\_StabileA ir\_Friedrichsdorf\_01

"Stabile Air" façade channels from Richard Brink guarantee drainage of the façade along the base area of a semidetached house in the Gütersloh suburb of Friedrichsdorf.

Photo: Richard Brink GmbH & Co. KG



ir\_Friedrichsdorf\_02

RichardBrink\_StabileA The special channels have large ventilation openings along the façade side to ventilate the base area, making them a suitable choice for wooden and insulated façades.

Photo: Richard Brink GmbH & Co. KG



RichardBrink\_StabileA The metal products manufacturer ir\_Friedrichsdorf\_03 produced most of the channels to the customer's specific dimensions. Special variants with projecting elements were produced for the reveal areas.

Photo: Richard Brink GmbH & Co. KG

## Image captions





ir\_Friedrichsdorf\_04

RichardBrink\_StabileA The gratings, also always custom made, guarantee a seamless cover at all times, including in the reveal areas.

Photo: Richard Brink GmbH & Co. KG