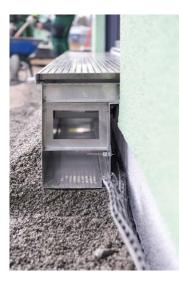

Photo: Richard Brink GmbH & Co. KG

ir\_Friedrichsdorf\_02

RichardBrink\_StabileA The special channels have large ventilation openings along the façade side to ventilate the base area, making them a suitable choice for wooden and insulated façades.

Photo: Richard Brink GmbH & Co. KG

RichardBrink\_StabileA The metal products manufacturer ir\_Friedrichsdorf\_03 produced most of the channels to the customer's specific dimensions. Special variants with projecting elements were produced for the reveal areas.